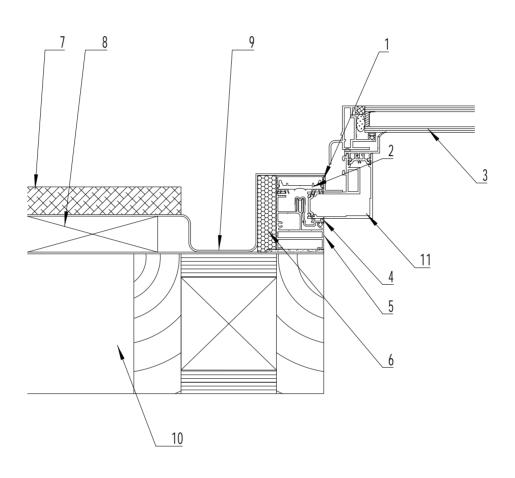

## SAFEGARDTG50 IN-LINE ROOFLIGHTSIDE DETAILTO TIMBER WITH LEAD FLASHING

SCALE: 1:4 AT A4

- ${\bf 1.\ ALUMINIUM\ SNAP-ON\ COVER}$
- 2. PVC CO-EXTRUDED PRESSURE PLATE
- 3. STANDARD DGU 1.2 W\*M<sup>2</sup>/K
- 4. PVC CO-EXTRUDED
- CARRIER RAIL THERMAL LINER
- 5. ALUMINIUM END CARRIER RAIL
- 6. INSULATION BOARD (BY OTHERS)
- 7 ROOF TILES (BY OTHERS)
- 8 ROOF BATTENS (BY OTHERS)
- 9 CODE 4 LEAD FLASHING (BY OTHERS)
- 10 TIMBER JOISTS AND PURLIN (BY OTHERS)
- 11 FACTORY GLAZED VENT GLAZATHERMLP