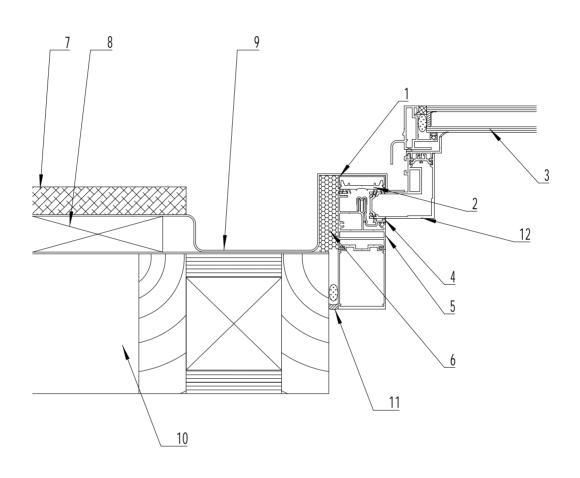

## SAFEGARDTG50 IN-LINE ROOFLIGHTSIDE DETAILTO TIMBER WITH LEAD FLASHING

SCALE: 1:4 AT A4

- 1. ALUMINIUM SNAP-ON COVER
- 2. PVC CO-EXTRUDED PRESSURE PLATE
- 3. STANDARD DGU 1.2 W\*M<sup>2</sup>/K
- 4. PVC CO-EXTRUDED
- CARRIER RAIL THERMAL LINER
  5. ALUMINIUM END CARRIER RAIL
- 6. INSULATION BOARD (BY
- OTHERS)

- 7 ROOF TILES (BY OTHERS)
- 8 ROOF BATTENS (BY OTHERS)
- 9 CODE 4 LEAD FLASHING (BY OTHERS)
- 10 TIMBER JOISTS AND PURLIN (BY OTHERS)
- 11 SILICONE SEAL (BY OTHERS)
- 12 FACTORY GLAZED VENT GLAZATHERMLP