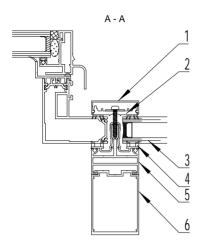

## SAFEGARDTG50 IN-LINE ROOFLIGHTTOP DETAILTO TIMBER WITH LEAD FLASHING

SCALE: 1:4 AT A4

- 1. ALUMINIUM SNAP-ON COVER
- 2. PVC CO-EXTRUDED PRESSURE PLATE
- 3. STANDARD DGU 1.2 W\*M2/K
- 4. PVC CO-EXTRUDED CARRIER RAIL THERMAL LINER
- 5. ALUMINIUM CARRIER RAIL
- 6. ALUMINIUM BOX SECTION
- 7. CODE 4 LEAD FLASHING (BY OTHERS)
- 8. ALUMINIUM TRANSOM PRESSURE PLATE
- 9. SILICONE SEALANT
- 10. SPACER, SAME THICKNESS AS DGU. (BY OTHERS)
- 11. THERMALLY BROKEN ALUMINIUM HEAD TRANSOM POWDER COATED TO RAL 9005 MATT BLACK AS STANDARD
- 12.TIMBER FILLET (BY OTHERS)
- 13. ROOF TILES
- 14. TILING FILLET LAID TO FALL (BY OTHERS)
- 15. ROOF FELT EXTENDED ON TO LEAD FLASHING (BY OTHERS)
- 16. ROOF JOISTS (BY OTHERS)
- 17. FACTORY GLAZED VENT GLAZATHERMLP
- 18. 10MM SPACER (BY OTHERS)