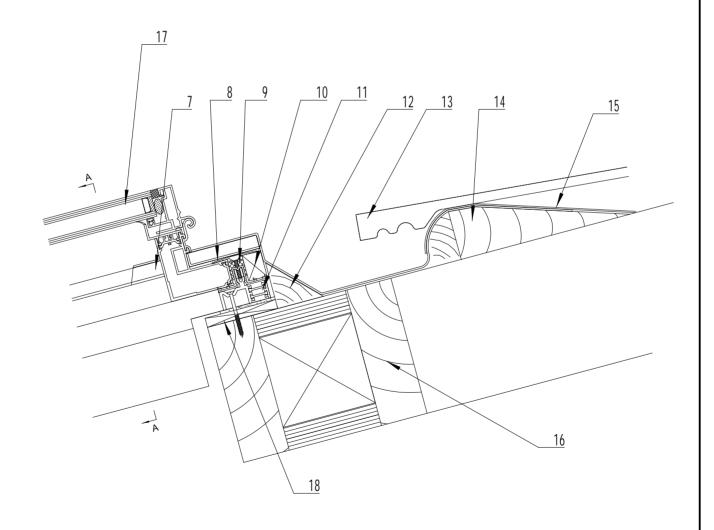

## SAFEGARDTG50 IN-LINE ROOFLIGHTTOP DETAILTO TIMBER WITH LEAD FLASHING

SCALE: 1:4 AT A4

- 1. ALUMINIUM SNAP-ON COVER
- 2. PVC CO-EXTRUDED PRESSURE PLATE
- 3. STANDARD DGU 1.2 W\*M2/K
- 4. PVC CO-EXTRUDED CARRIER RAIL THERMAL LINER
- 5. ALUMINIUM CARRIER RAIL
- 6. ALUMINIUM BOX SECTION
- 7. CODE 4 LEAD FLASHING (BY OTHERS)
- 8. ALUMINIUM TRANSOM PRESSURE PLATE
- 9. SILICONE SEALANT
- 10. SPACER, SAME THICKNESS AS DGU. (BY OTHERS)
- 11. THERMALLY BROKEN ALUMINIUM HEAD TRANSOM POWDER COATED TO RAL 9005 MATT BLACK AS STANDARD
- 12.TIMBER FILLET (BY OTHERS)
- 13. ROOF TILES
- 14. TILING FILLET LAID TO FALL (BY OTHERS)
- 15. ROOF FELT EXTENDED ON TO LEAD FLASHING (BY OTHERS)
- 16. ROOF JOISTS (BY OTHERS)
- 17. FACTORY GLAZED VENT GLAZATHERMLP
- 18. 10MM SPACER (BY OTHERS)