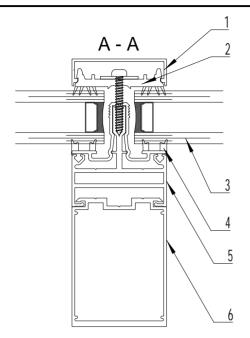

## SAFEGARDTG50 IN-LINE ROOFLIGHTTOP DETAILTO TIMBER WITH LEAD FLASHING

SCALE: 1:4 AT A4

- ${\bf 1.\,ALUMINIUM\,SNAP\text{-}ON\,COVER}$
- 2. PVC CO-EXTRUDED PRESSURE PLATE
- 3. STANDARD DGU 1.2 W\*M2/K
- 4. PVC CO-EXTRUDED
- CARRIER RAIL THERMAL LINER
  5. ALUMINIUM CARRIER RAIL
- 6. ALUMINIUM BOX SECTION
- 7. CODE 4 LEAD FLASHING (BY OTHERS)
- 8. ALUMINIUM TRANSOM PRESSURE PLATE
- 9. SILICONE SEALANT
- 10. SPACER, SAME THICKNESS AS DGU. (BY OTHERS)
- 11. THERMALLY BROKEN ALUMINIUM HEAD TRANSOM POWDER COATED TO RAL 9005 MATT BLACK AS STANDARD
- 12.TIMBER FILLET (BY OTHERS)
- 13. ROOF TILES
- 14. TILING FILLET LAID TO FALL (BY OTHERS)
- 15. ROOF FELT EXTENDED ON TO LEAD FLASHING (BY OTHERS)
- 16. ROOF JOISTS (BY OTHERS)
- 17. 10mm PACKER (BY OTHERS)