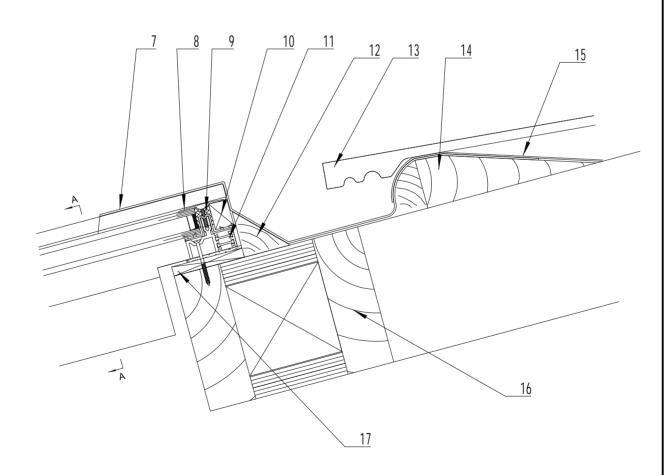

## SAFEGARDTG50 IN-LINE ROOFLIGHTTOP DETAILTO TIMBER WITH LEAD FLASHING

SCALE: 1:4 AT A4

- ${\bf 1.\,ALUMINIUM\,SNAP\text{-}ON\,COVER}$
- 2. PVC CO-EXTRUDED PRESSURE PLATE
- 3. STANDARD DGU 1.2 W\*M2/K
- 4. PVC CO-EXTRUDED
- CARRIER RAIL THERMAL LINER
  5. ALUMINIUM CARRIER RAIL
- 6. ALUMINIUM BOX SECTION
- 7. CODE 4 LEAD FLASHING (BY OTHERS)
- 8. ALUMINIUM TRANSOM PRESSURE PLATE
- 9. SILICONE SEALANT
- 10. SPACER, SAME THICKNESS AS DGU. (BY OTHERS)
- 11. THERMALLY BROKEN ALUMINIUM HEAD TRANSOM POWDER COATED TO RAL 9005 MATT BLACK AS STANDARD
- 12.TIMBER FILLET (BY OTHERS)
- 13. ROOF TILES
- 14. TILING FILLET LAID TO FALL (BY OTHERS)
- 15. ROOF FELT EXTENDED ON TO LEAD FLASHING (BY OTHERS)
- 16. ROOF JOISTS (BY OTHERS)
- 17. 10mm PACKER (BY OTHERS)