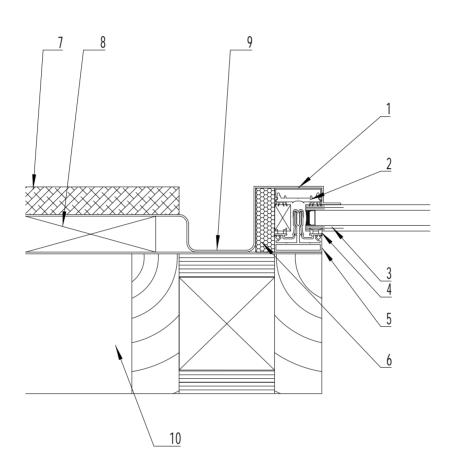

## SAFEGARDTG50 RAFTER BAR IN-LINE ROOFLIGHTSIDE DETAILWITH LEAD FLASHING

SCALE: 1:4 AT A4

- 1. ALUMINIUM SNAP-ON COVER
- 2. PVC CO-EXTRUDED PRESSURE PLATE
- 3. STANDARD DGU 1.2 W\*M<sup>2</sup>/K
- 4. PVC CO-EXTRUDED CARRIER RAIL THERMAL LINER
- 5. ALUMINIUM CARRIER RAIL WITH END SPACER (SPACER BY OTHERS)
- 6. INSULATION BOARD (BY OTHERS)

- 7 ROOF TILES (BY OTHERS)
- 8 ROOF BATTENS (BY OTHERS)
- 9 CODE 4 LEAD FLASHING (BY OTHERS)
- 10 TIMBER JOISTS AND PURLIN (BY OTHERS)

| PROJECT:                                 | REV | DATE |  | DRAWN   | VM      |
|------------------------------------------|-----|------|--|---------|---------|
|                                          |     |      |  |         |         |
| TECHNICALCATALOGUEDETAIL<br>SAFEGARDTG50 |     |      |  | DATE    | 07/2024 |
|                                          |     |      |  |         |         |
|                                          |     |      |  | DRG. No | TG-33TR |
|                                          |     |      |  | 1       | 19-3311 |