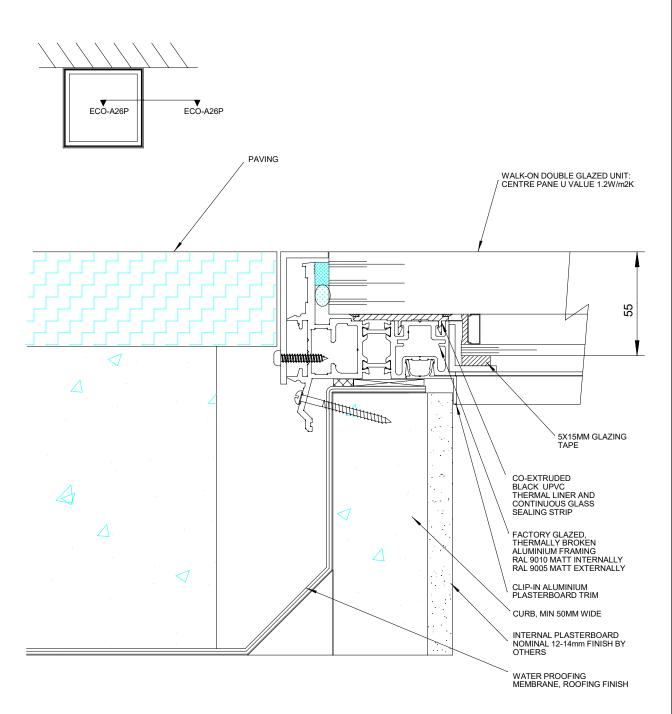

## **DRAWING TITLE:**

VERTICAL SECTION THROUGH WALK-ON ECOGARD ROOFLIGHT SIDE DETAIL

SCALE: 1:2 AT A4

CONCENTRATED LOAD MUST NOT EXCEED 2000 N AND UNIFORM DISTRIBUTED LOAD MUST NOT EXCEED 2500  $\rm N/m^2$ 

| PROJECT:                                        | REV | DATE |  | DRAWN    | VM       |
|-------------------------------------------------|-----|------|--|----------|----------|
|                                                 |     |      |  |          |          |
| TECHNICAL CATALOGUE DETAIL<br>ECOGARD ROOFLIGHT |     |      |  | DATE     | 11/2019  |
|                                                 |     |      |  |          |          |
|                                                 |     |      |  | DRG. No. | ECO-A26P |
|                                                 |     |      |  |          |          |